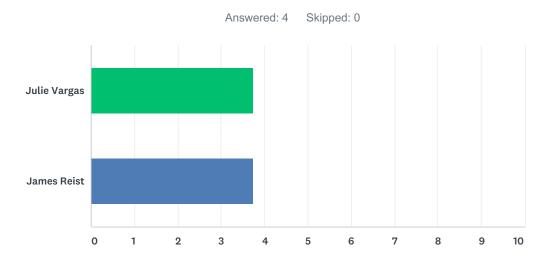

# Q5 Faculty Evaluation

|              | EXCELLENT   | VERY GOOD   | GOOD        | FAIR  | POOR  | N/A   | TOTAL | WEIGHTED AVERAGE |
|--------------|-------------|-------------|-------------|-------|-------|-------|-------|------------------|
| Julie Vargas | 25.00%<br>1 | 25.00%<br>1 | 50.00%<br>2 | 0.00% | 0.00% | 0.00% | 4     | 3.75             |
| James Reist  | 25.00%<br>1 | 25.00%<br>1 | 50.00%<br>2 | 0.00% | 0.00% | 0.00% | 4     | 3.75             |