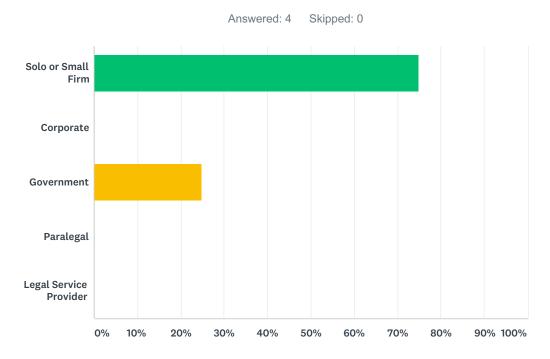

# Q6 My area of Practice is:

| ANSWER CHOICES         | RESPONSES |   |
|------------------------|-----------|---|
| Solo or Small Firm     | 75.00%    | 3 |
| Corporate              | 0.00%     | 0 |
| Government             | 25.00%    | 1 |
| Paralegal              | 0.00%     | 0 |
| Legal Service Provider | 0.00%     | 0 |
| Total Respondents: 4   |           |   |