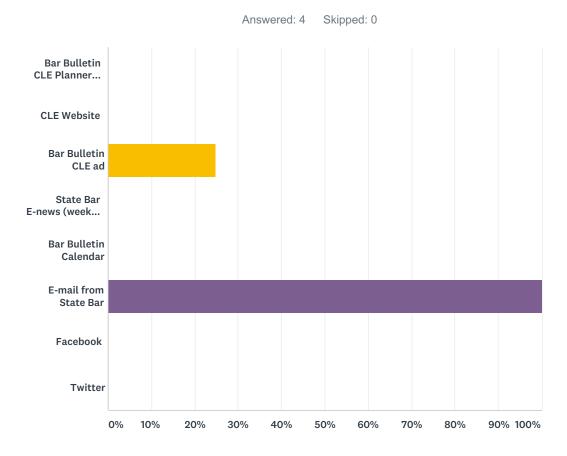

### Q2 How did you learn about this program?

| ANSWER CHOICES                          | RESPONSES |   |
|-----------------------------------------|-----------|---|
| Bar Bulletin CLE Planner (color insert) | 0.00%     | 0 |
| CLE Website                             | 0.00%     | 0 |
| Bar Bulletin CLE ad                     | 25.00%    | 1 |
| State Bar E-news (weekly e-newsletter)  | 0.00%     | 0 |
| Bar Bulletin Calendar                   | 0.00%     | 0 |
| E-mail from State Bar                   | 100.00%   | 4 |
| Facebook                                | 0.00%     | 0 |
| Twitter                                 | 0.00%     | 0 |
| Total Respondents: 4                    |           |   |