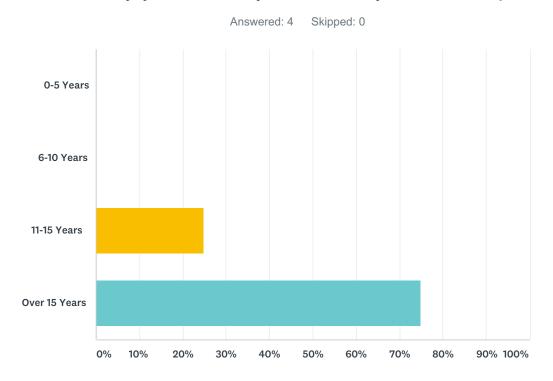

### Q7 How many years have you been in your area of practice?

| ANSWER CHOICES | RESPONSES |   |
|----------------|-----------|---|
| 0-5 Years      | 0.00%     | 0 |
| 6-10 Years     | 0.00%     | 0 |
| 11-15 Years    | 25.00%    | 1 |
| Over 15 Years  | 75.00%    | 3 |
| TOTAL          |           | 4 |