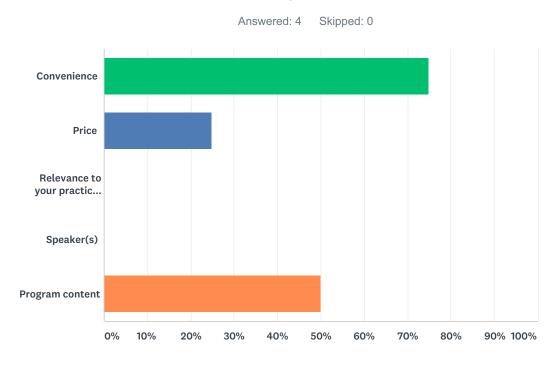

# Q1 What factor was most important to you in deciding to attend today's program?

| ANSWER CHOICES                  | RESPONSES |   |
|---------------------------------|-----------|---|
| Convenience                     | 75.00%    | 3 |
| Price                           | 25.00%    | 1 |
| Relevance to your practice area | 0.00%     | 0 |
| Speaker(s)                      | 0.00%     | 0 |
| Program content                 | 50.00%    | 2 |
| Total Respondents: 4            |           |   |