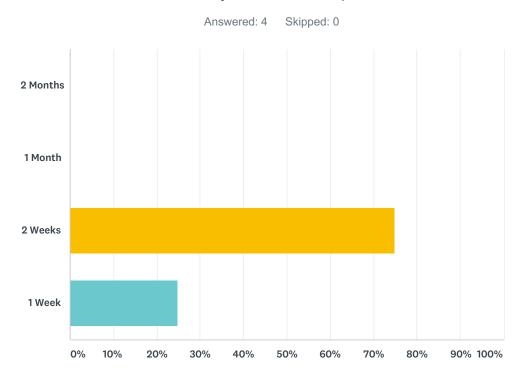

### Q3 How much notice do you need to plan to attend a CLE?

| ANSWER CHOICES | RESPONSES |   |
|----------------|-----------|---|
| 2 Months       | 0.00%     | 0 |
| 1 Month        | 0.00%     | 0 |
| 2 Weeks        | 75.00%    | 3 |
| 1 Week         | 25.00%    | 1 |
| TOTAL          |           | 4 |