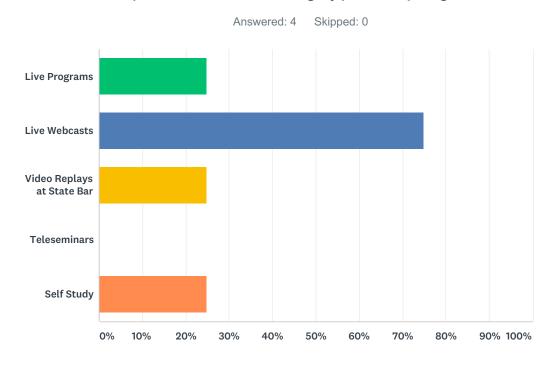

# Q4 I prefer the following types of programs:

| ANSWER CHOICES             | RESPONSES |   |
|----------------------------|-----------|---|
| Live Programs              | 25.00%    | 1 |
| Live Webcasts              | 75.00%    | 3 |
| Video Replays at State Bar | 25.00%    | 1 |
| Teleseminars               | 0.00%     | 0 |
| Self Study                 | 25.00%    | 1 |
| Total Respondents: 4       |           |   |