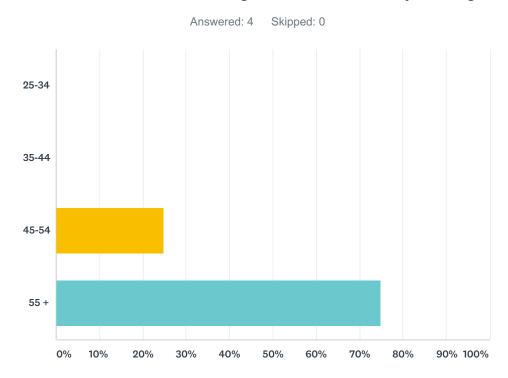

# Q8 Which of the following best describes your age?

| ANSWER CHOICES | RESPONSES |   |
|----------------|-----------|---|
| 25-34          | 0.00%     | 0 |
| 35-44          | 0.00%     | 0 |
| 45-54          | 25.00%    | 1 |
| 55 +           | 75.00%    | 3 |
| TOTAL          |           | 4 |